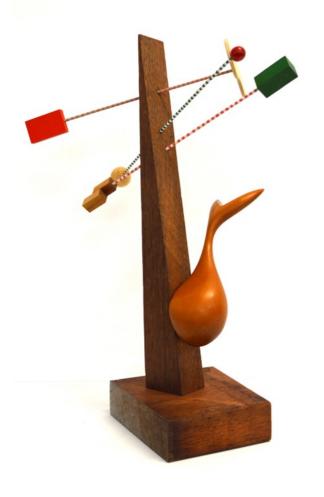

Still-Scape: Tweed Weeds #12- Undo
Acrylic and Oil on Plywood
Triptych 40 x 92 cms
\$3000

Catalogue No. 20

Woman with Top Knot
Timber, bamboo, found objects
65 x 19 x 11 cms
\$700

Catalogue No. 21

*Tripod #6*Found objects, paint 59 x 19 x 14 cms \$700

Catalogue No. 22

Tripod #5
Timber, bamboo, found objects, paint
43 x 30 x 27 cms
\$700

Catalogue No. 23

Still Life #2 (Spinning Component)
Hand carved timber, bamboo, found objects, paint  $65 \times 19 \times 11 \text{ cms}$ NFS