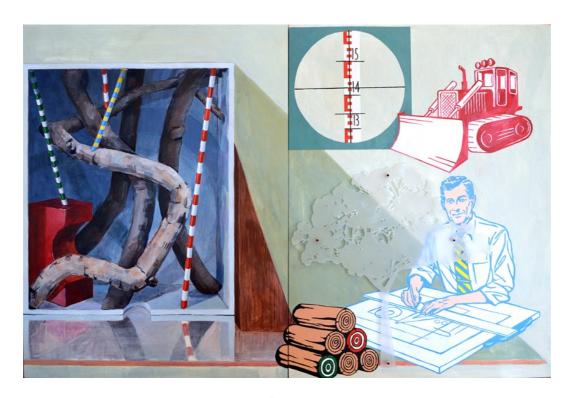

### The Meaning of (Still) Life: Urban Forest

Acrylic on Plywood with laser cut perspex
Diptych 41 x 61 cms
\$2000

Catalogue No. 8

The Meaning of (Still) Life: Boxed Forest (King Billy)
Oil on Plywood

Diptych 30.5 x 46 cms