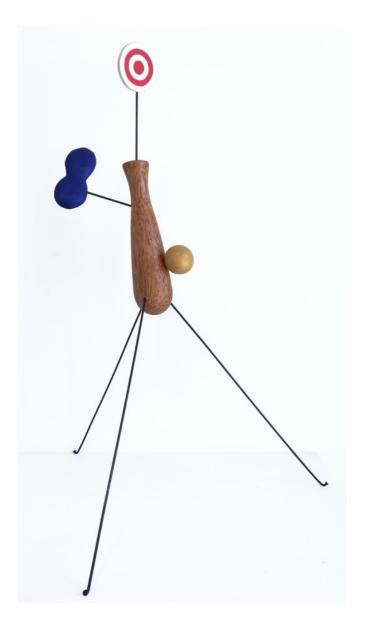

Catalogue No. 22

Tripod #5
Timber, bamboo, found objects, paint
43 x 30 x 27 cms
\$700

Catalogue No. 23

Still Life #2 (Spinning Component)
Hand carved timber, bamboo, found objects, paint  $65 \times 19 \times 11 \text{ cms}$ NFS