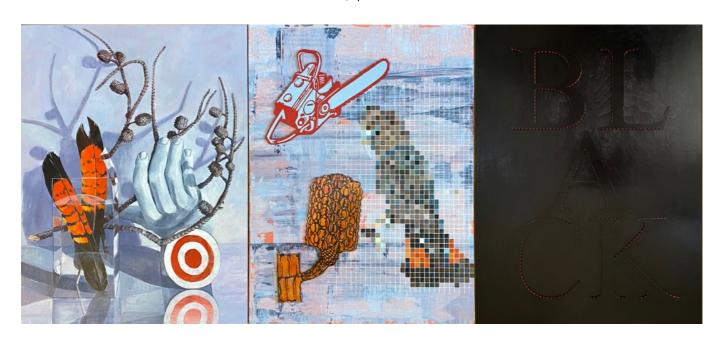

Acrylic on Plywood with cut plywood shapes Triptych 61 x 137 cms \$6,000

Catalogue No. 3