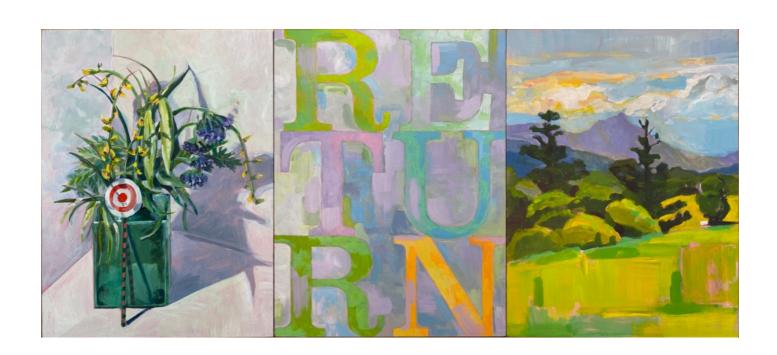

# Still-Scape: Tweed Weeds #3 - ESC Acrylic and Oil on Plywood Triptych 26 x 62 cms \$1300

Catalogue No. 12

Still-Scape: Tweed Weeds #4 - Return
Acrylic and Oil on Plywood
Triptych 40 x 92 cms
\$3000

Catalogue No. 13