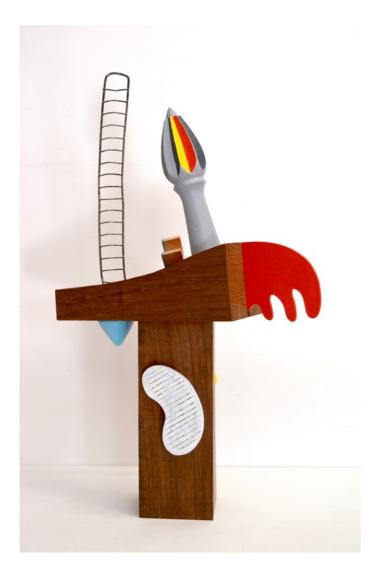

Catalogue No. 24

Still Life #1
Hand carved timber, found objects
80 x 24 x 20 cms
\$900

Front view Rear view

Catalogue No. 25

Jacob's Ladder (A Stairway to Heaven)
Timber, found objects, paint
43 x 28 x 14 cms \$800