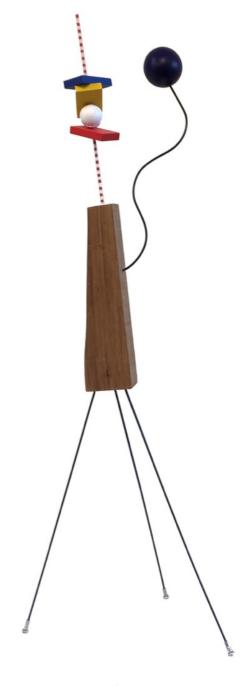

Still-Scape: Tweed Weeds #12- Undo
Acrylic and Oil on Plywood
Triptych 40 x 92 cms
\$3000

Catalogue No. 20

Woman with Top Knot
Timber, bamboo, found objects
65 x 19 x 11 cms
\$700

Catalogue No. 21

*Tripod #6*Found objects, paint 59 x 19 x 14 cms \$700