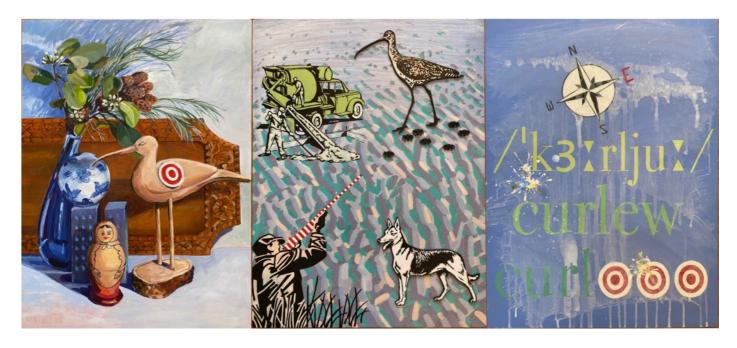

Acrylic on Plywood

Triptych 61 x 137 cms

\$6,000

Catalogue No. 5

The Meaning of (Still) Life: An Unnatural History - The Far Eastern Curlew

Acrylic on Plywood with laser cut plywood shapes

Triptych 61 x 137 cms \$6,000