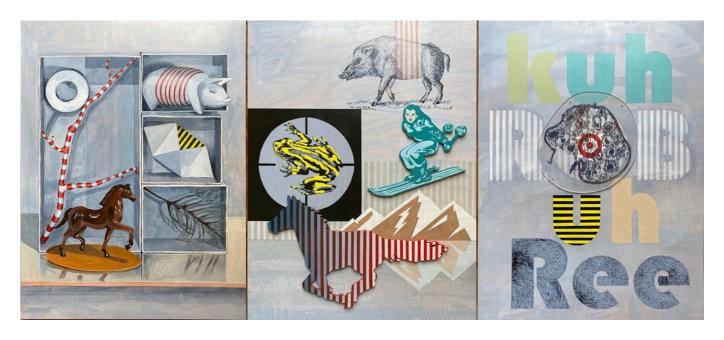

#### The Meaning of (Still) Life: An Unnatural History - The Corroboree Frog

Acrylic on Plywood with engraved perspex and hand cut ply motifs
Triptych 61 x 137 cms
\$6,000

Catalogue No. 2

The Meaning of (Still) Life: An Unnatural History - The Glossy Black #2