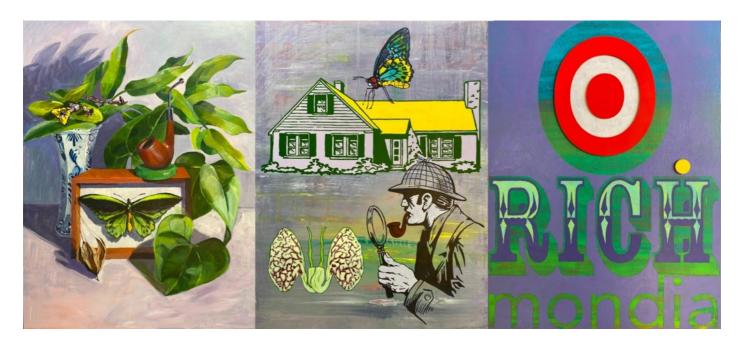

#### The Meaning of (Still) Life: An Unnatural History - The Richmond Birdwing Butterfly

Acrylic on Plywood with cut plywood shapes Triptych 61 x 137 cms \$6,000

Catalogue No. 4

The Meaning of (Still) Life: An Unnatural History - The Koala