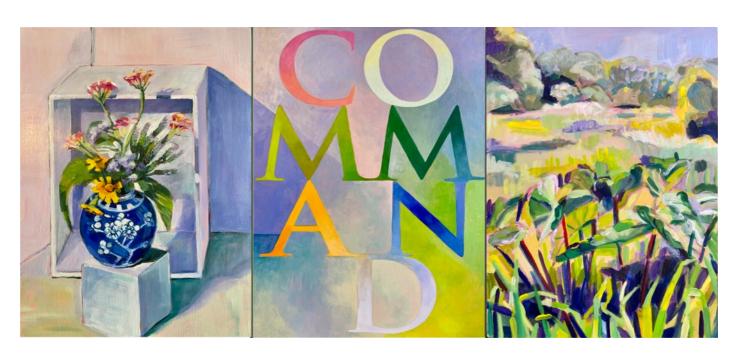

# Still-Scape: Brisbane Weeds #1 - EJECT Acrylic and Oil on Plywood Triptych 52 x 120 cms \$5500

Catalogue No. 10

Still-Scape: Tweed Weeds #2 - Command
Acrylic and Oil on Plywood
Triptych 40 x 92 cms
\$3000