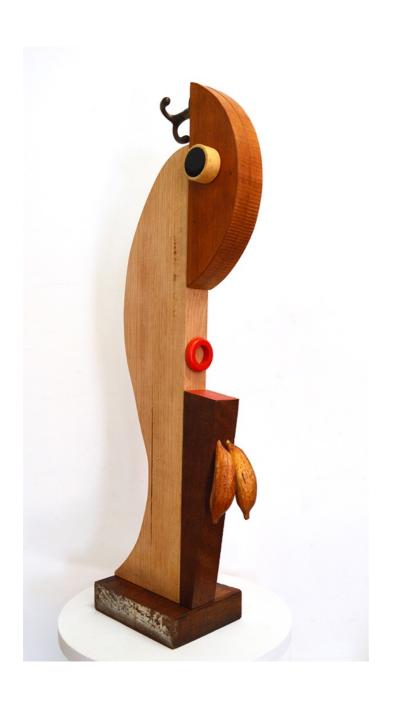

Catalogue No. 22

Tripod #5
Timber, bamboo, found objects, paint
43 x 30 x 27 cms
\$700

Catalogue No. 23

Still Life #2 (Spinning Component)
Hand carved timber, bamboo, found objects, paint  $65 \times 19 \times 11 \text{ cms}$ NFS