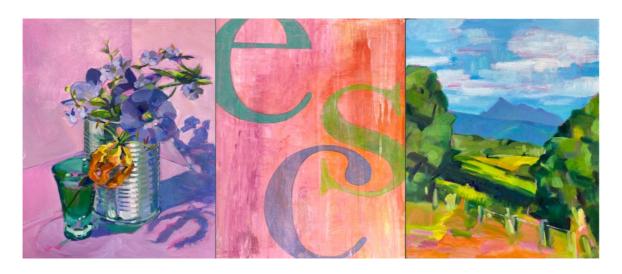

# Still-Scape: Tweed Weeds #3 - ESC Acrylic and Oil on Plywood Triptych 26 x 62 cms \$1300

Catalogue No. 12

Still-Scape: Tweed Weeds #4 - Return
Acrylic and Oil on Plywood
Triptych 40 x 92 cms
\$3000

Catalogue No. 13