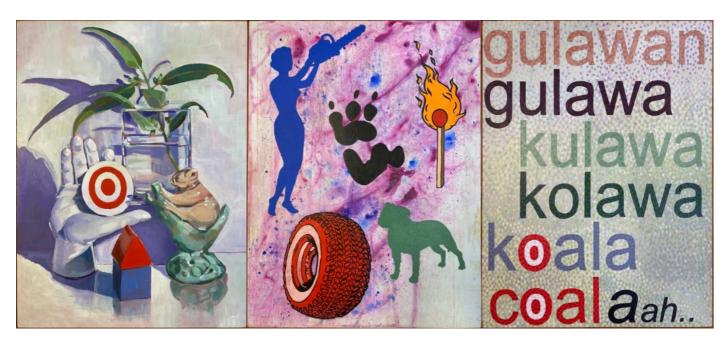

Acrylic on Plywood

Triptych 61 x 137 cms

\$6,000

Catalogue No. 5

The Meaning of (Still) Life: An Unnatural History - The Far Eastern Curlew

Acrylic on Plywood with laser cut plywood shapes

Triptych 61 x 137 cms \$6,000