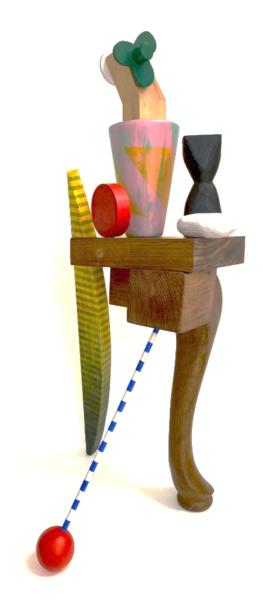

Catalogue No. 24

Still Life #1
Hand carved timber, found objects
80 x 24 x 20 cms
\$900

Front view Rear view

Catalogue No. 25

Jacob's Ladder (A Stairway to Heaven)
Timber, found objects, paint
43 x 28 x 14 cms \$800