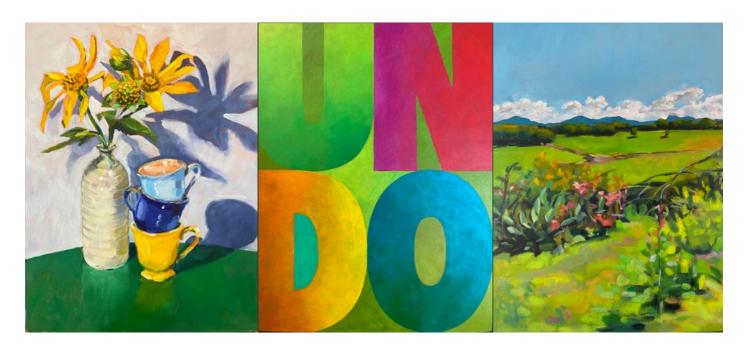

Still-Scape: Tweed Weeds #12- Undo
Acrylic and Oil on Plywood
Triptych 40 x 92 cms
\$3000

Catalogue No. 20

Woman with Top Knot
Timber, bamboo, found objects
65 x 19 x 11 cms
\$700

Catalogue No. 21

*Tripod #6*Found objects, paint 59 x 19 x 14 cms \$700