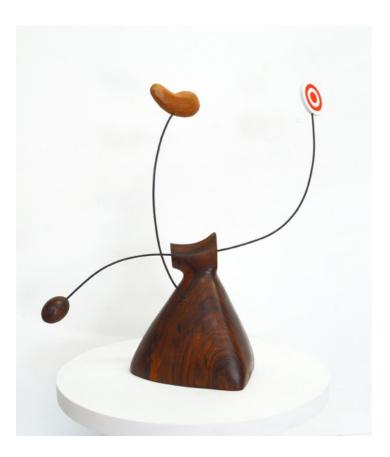

# Curved Constellation Hand carved timber, found objects, paint $40 \times 36 \times 14$ cms \$600

Catalogue No. 27

Construct #2
Found timber objects, bamboo, paint 50 x 25 x 20 cms \$650

Catalogue No. 28

#### Curved Constellation

Timber, found objects, bamboo, paint

41 x 25 x 26 cms **\$700** 

Catalogue No. 29