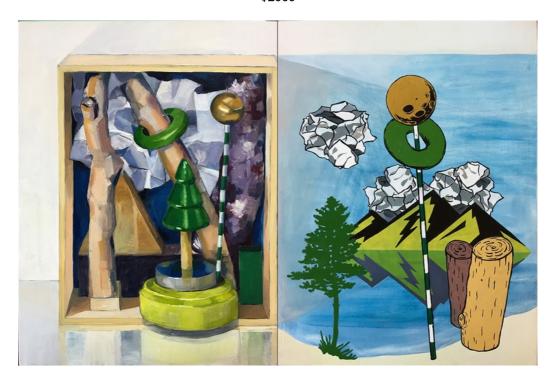

### The Meaning of (Still) Life: Urban Forest

Acrylic on Plywood with laser cut perspex
Diptych 41 x 61 cms
\$2000

Catalogue No. 8

The Meaning of (Still) Life: Boxed Forest (King Billy)
Oil on Plywood

Diptych 30.5 x 46 cms