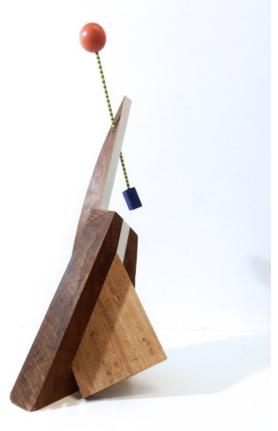

#### Coastal Landscape 2

Timber, found objects, bamboo, wool, cardboard, formed copper tube, paint 21 x 16 x 8 cms \$600