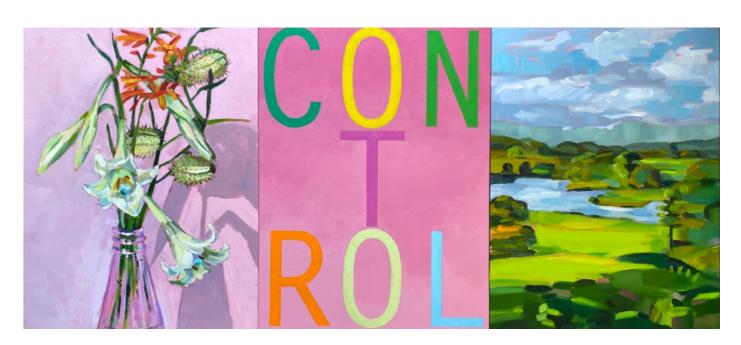

### Still-Scape: Tweed Weeds #5- Shift Acrylic and Oil on Plywood Triptych 40 x 92 cms \$3000

Catalogue No. 14

Still-Scape: Tweed Weeds #6- Control
Acrylic and Oil on Plywood
Triptych 40 x 92 cms
\$3000