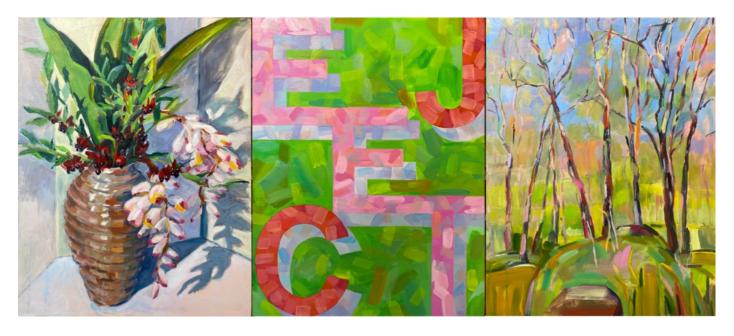

# Still-Scape: Brisbane Weeds #1 - EJECT Acrylic and Oil on Plywood Triptych 52 x 120 cms \$5500

Catalogue No. 10

Still-Scape: Tweed Weeds #2 - Command
Acrylic and Oil on Plywood
Triptych 40 x 92 cms
\$3000