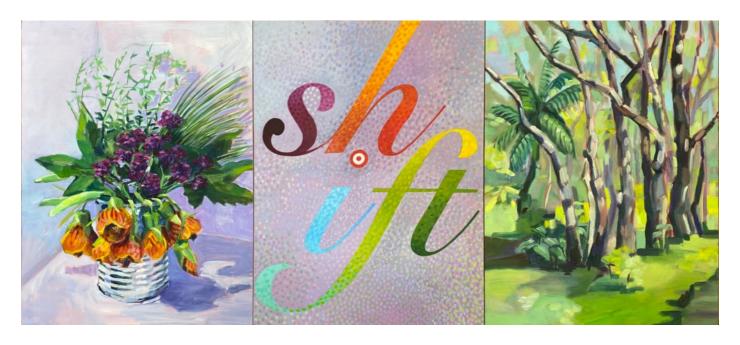

### Still-Scape: Tweed Weeds #5- Shift Acrylic and Oil on Plywood Triptych 40 x 92 cms \$3000

Catalogue No. 14

Still-Scape: Tweed Weeds #6- Control
Acrylic and Oil on Plywood
Triptych 40 x 92 cms
\$3000