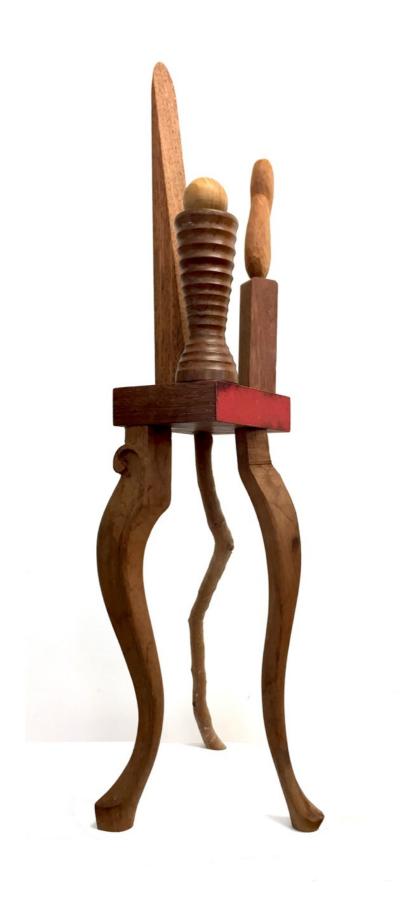

# Curved Constellation Hand carved timber, found objects, paint $40 \times 36 \times 14$ cms \$600

Catalogue No. 27

Construct #2
Found timber objects, bamboo, paint 50 x 25 x 20 cms \$650

Catalogue No. 28