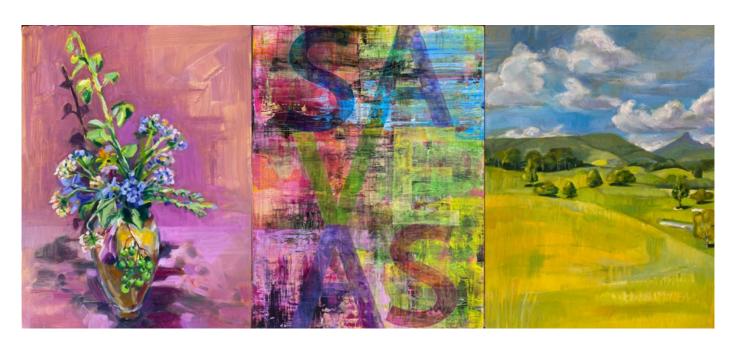

# Still-Scape: Tweed Weeds #9 - Help Acrylic and Oil on Plywood Triptych 26 x 62 cms \$1300

Catalogue No. 18

Still-Scape: Tweed Weeds #11- Save As

Acrylic and Oil on Plywood

Triptych 40 x 92 cms

\$3000

Catalogue No. 19