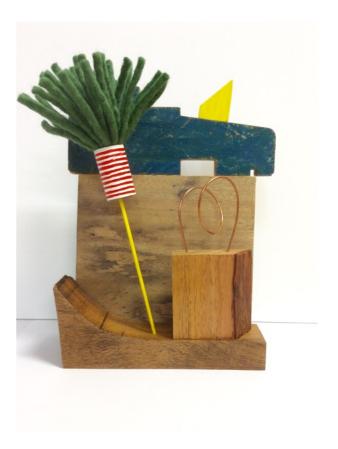

#### Coastal Landscape 2

Timber, found objects, bamboo, wool, cardboard, formed copper tube, paint 21 x 16 x 8 cms \$600