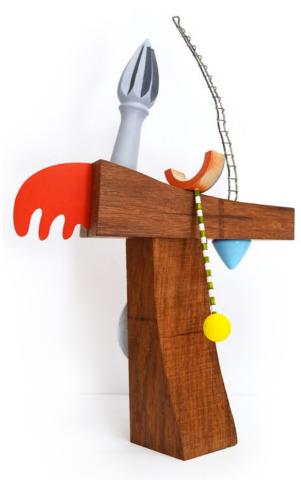

Catalogue No. 26

# Curved Constellation Hand carved timber, found objects, paint $40 \times 36 \times 14$ cms \$600

Catalogue No. 27

Construct #2
Found timber objects, bamboo, paint 50 x 25 x 20 cms \$650

Catalogue No. 28