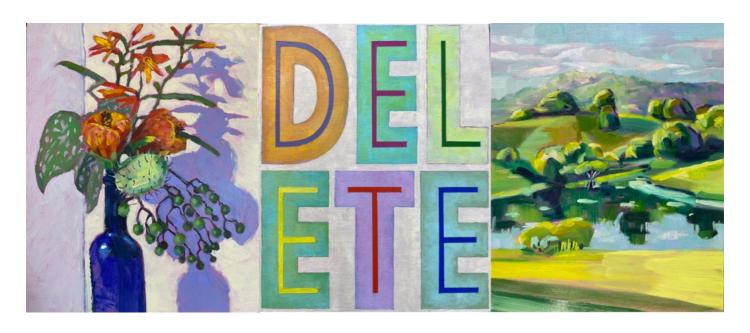

# Still-Scape: Tweed Weeds #7 - Delete Acrylic and Oil on Plywood Triptych 26 x 62 cms \$1300

Catalogue No. 16

Still-Scape: Tweed Weeds #8 - ALT
Acrylic and Oil on Plywood
Triptych 26 x 62 cms
\$1300

Catalogue No. 17