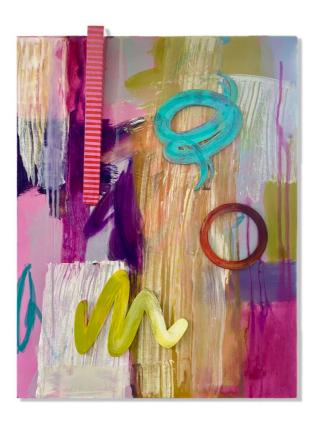

\$450

4 **Composition 1**Monoprint on paper with collage elements

41 x 35cms Oak framed with matt, underglass

5 **Composition 4**Monoprint on paper with collage elements

41 x 35cms Oak framed with matt, underglass