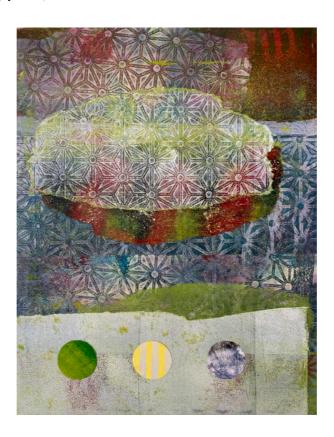

## 7 **Composition 10**Monoprint on paper with collage elements

42 x 30cms Matted and presented in crystal sleeve (to fit A3 frame)