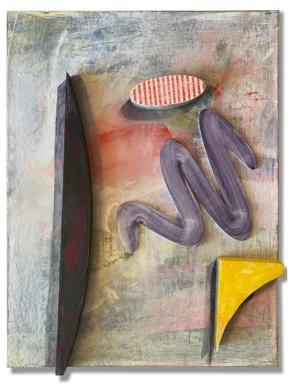

## Leigh Schoenheimer - Wild Summer Days

ONLINE SALES at - https://www.wildcanary.com.au/wild-summer-days-christmas-exhibition

1 Abstract Assemblage 2
Acrylic and timber on plywood, laser cut component.

52 x 40cms Flush framed

2 **Abstract Assemblage 7**Acrylic and timber on plywood, laser cut components.

52 x 40cms Flush framed

3 **Abstract Assemblage 5**Acrylic and found timber on plywood,.

20 x 20cms Flush framed